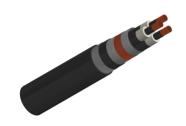

### 12/20(24)KV Power Cables to CENELEC HD620 & C 33-226

XKDT-FT Three Core 12/20KV Copper Conductor Galvanized Steel Flat Wire Armoured RF33226-XKDT-FT-12/20KV-3G150SCU

#### **CABLE CONSTRUCTION**

Conductor: Class 2 stranded plain copper conductor to BS EN 60228:2005(previously BS6360)

Conductor Screen: Semi-conducting material

Insulation: XLPE

Insulation Screen: Semi-conducting material

Metallic Screen: Copper wire screen

Filler: PETP (Polyethylene Terephthalate) fibres

Separator: Binding tape

Inner Sheath: PE

Armour: Galvanized steel flat wire armoured

Outer Sheath: PE