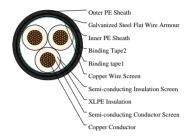

#### **CABLE CONSTRUCTION**

Conductor: Class 2 stranded plain copper conductor to BS EN 60228:2005(previously BS6360)

Conductor Screen: Semi-conducting material

Insulation: XLPE

Insulation Screen: Semi-conducting material

Metallic Screen: Copper wire screen

Filler: PETP (Polyethylene Terephthalate) fibres

Separator: Binding tape

Inner Sheath: PE

Armour: Galvanized steel flat wire armoured

Outer Sheath: PE